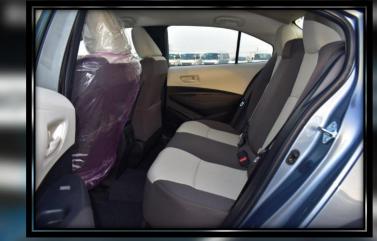

## 2023 MODEL TOYOTA COROLLA XLI 2.0L PETROL 5-SEATER AUTOMATIC

MODEL CODE – MZEA12L-GEXDBV ENGINE: M20A-FKS, 2.0L, 4-CYLINDERS MAX OUTPUT: 168 HP / 6600 RPM MAX TORQUE: 200 NM / 4400-4800 RPM CONTINUOUSLY VARIABLE TRANSMISSION (CVT) WITH 10 SPEED MANUAL SEQUENTIAL MODE DIMENSIONS L - W - H (MM): 4630 - 1780 - 1435 FUEL EFFICIENCY: 19.8 KM/L FUEL TANK CAPACITY: 50L POWER SIDE VIEW MIRRORS, BODY COLORED, TURNING SIGNAL LIGHT, MANUAL FOLDING MIRRORS **16" STEEL WHEELS** TIRES SIZE: 205/55 R16 HALOGEN HEADLAMPS FRONT FOG LAMP **BLACK WITH CHROME FRONT GRILL** FABRIC SEATS WIRELESS DOOR LOCK 9 INCH TOUCH SCREEN AUDIO SYSTEM WITH BLUETOOTH AND APPLE CARPLAY **4 SPEAKERS REAR VIEW MONITOR** MANUAL AIRCONDITIONING **REAR AC VENT** STEERING WHEEL WITH AUDIO CONTROLS LOCKING SWITCH ON PASSENGER DOOR DRIVER AIRBAG, FRONT PASSENGER AIRBAG CHROME EMBLEM AUDIO SYSTEM TIRE PRESSURE MONITOR SAFETY REGULATION KIT