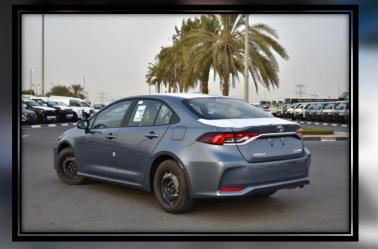

## 2023 MODEL TOYOTA COROLLA XLI 2.0L PETROL 5-SEATER AUTOMATIC

MODEL CODE – MZEA12L-GEXDBV ENGINE: M20A-FKS, 2.0L, 4-CYLINDERS MAX OUTPUT: 168 HP / 6600 RPM MAX TORQUE: 200 NM / 4400-4800 RPM CONTINUOUSLY VARIABLE TRANSMISSION (CVT) WITH 10 SPEED MANUAL SEQUENTIAL MODE DIMENSIONS L - W - H (MM): 4630 - 1780 - 1435 FUEL EFFICIENCY: 19.8 KM/L FUEL TANK CAPACITY: 50L POWER SIDE VIEW MIRRORS, BODY COLORED, TURNING SIGNAL LIGHT, MANUAL FOLDING MIRRORS **16" STEEL WHEELS** TIRES SIZE: 205/55 R16 HALOGEN HEADLAMPS FRONT FOG LAMP **BLACK WITH CHROME FRONT GRILL** FABRIC SEATS WIRELESS DOOR LOCK 9 INCH TOUCH SCREEN AUDIO SYSTEM WITH BLUETOOTH AND APPLE CARPLAY **4 SPEAKERS REAR VIEW MONITOR** MANUAL AIRCONDITIONING **REAR AC VENT** STEERING WHEEL WITH AUDIO CONTROLS LOCKING SWITCH ON PASSENGER DOOR DRIVER AIRBAG, FRONT PASSENGER AIRBAG CHROME EMBLEM AUDIO SYSTEM TIRE PRESSURE MONITOR SAFETY REGULATION KIT