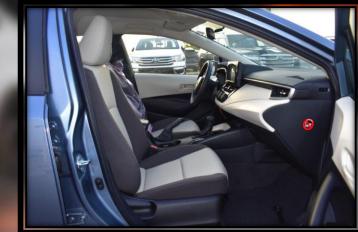

## **GALLERY - INTERIOR**

ALL-NEW

> MAX OUTPUT: 168 HP / 6600 RPM ENGINE: M20A-FKS, 2.0L, 4-CYLINDERS MAX TORQUE: 200 NM / 4400-4800 RPM