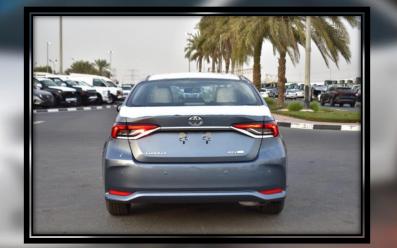

## 2023 MODEL TOYOTA COROLLA XLI 2.0L PETROL 5-SEATER AUTOMATIC

MODEL CODE – MZEA12L-GEXDBV ENGINE: M20A-FKS, 2.0L, 4-CYLINDERS MAX OUTPUT: 168 HP / 6600 RPM MAX TORQUE: 200 NM / 4400-4800 RPM CONTINUOUSLY VARIABLE TRANSMISSION (CVT) WITH 10 SPEED MANUAL SEQUENTIAL MODE DIMENSIONS L - W - H (MM): 4630 - 1780 - 1435 FUEL EFFICIENCY: 19.8 KM/L FUEL TANK CAPACITY: 50L POWER SIDE VIEW MIRRORS, BODY COLORED, TURNING SIGNAL LIGHT, MANUAL FOLDING MIRRORS **16" STEEL WHEELS** TIRES SIZE: 205/55 R16 HALOGEN HEADLAMPS FRONT FOG LAMP **BLACK WITH CHROME FRONT GRILL** FABRIC SEATS WIRELESS DOOR LOCK 9 INCH TOUCH SCREEN AUDIO SYSTEM WITH BLUETOOTH AND APPLE CARPLAY **4 SPEAKERS REAR VIEW MONITOR** MANUAL AIRCONDITIONING **REAR AC VENT** STEERING WHEEL WITH AUDIO CONTROLS LOCKING SWITCH ON PASSENGER DOOR DRIVER AIRBAG, FRONT PASSENGER AIRBAG CHROME EMBLEM AUDIO SYSTEM TIRE PRESSURE MONITOR SAFETY REGULATION KIT