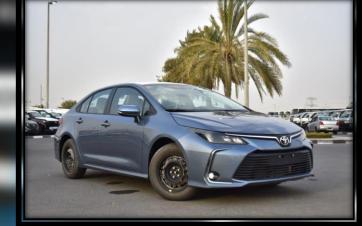

## 2023 MODEL TOYOTA COROLLA XLI 2.0L PETROL 5-SEATER AUTOMATIC

MODEL CODE – MZEA12L-GEXDBV ENGINE: M20A-FKS, 2.0L, 4-CYLINDERS MAX OUTPUT: 168 HP / 6600 RPM MAX TORQUE: 200 NM / 4400-4800 RPM CONTINUOUSLY VARIABLE TRANSMISSION (CVT) WITH 10 SPEED MANUAL SEQUENTIAL MODE DIMENSIONS L - W - H (MM): 4630 - 1780 - 1435 FUEL EFFICIENCY: 19.8 KM/L FUEL TANK CAPACITY: 50L POWER SIDE VIEW MIRRORS, BODY COLORED, TURNING SIGNAL LIGHT, MANUAL FOLDING MIRRORS **16" STEEL WHEELS** TIRES SIZE: 205/55 R16 HALOGEN HEADLAMPS FRONT FOG LAMP **BLACK WITH CHROME FRONT GRILL** FABRIC SEATS WIRELESS DOOR LOCK 9 INCH TOUCH SCREEN AUDIO SYSTEM WITH BLUETOOTH AND APPLE CARPLAY **4 SPEAKERS REAR VIEW MONITOR** MANUAL AIRCONDITIONING **REAR AC VENT** STEERING WHEEL WITH AUDIO CONTROLS LOCKING SWITCH ON PASSENGER DOOR DRIVER AIRBAG, FRONT PASSENGER AIRBAG CHROME EMBLEM AUDIO SYSTEM TIRE PRESSURE MONITOR SAFETY REGULATION KIT