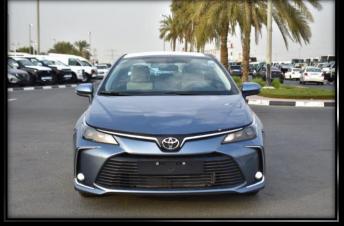

## 2023 MODEL TOYOTA COROLLA XLI 2.0L PETROL 5-SEATER AUTOMATIC

MODEL CODE – MZEA12L-GEXDBV ENGINE: M20A-FKS, 2.0L, 4-CYLINDERS MAX OUTPUT: 168 HP / 6600 RPM MAX TORQUE: 200 NM / 4400-4800 RPM CONTINUOUSLY VARIABLE TRANSMISSION (CVT) WITH 10 SPEED MANUAL SEQUENTIAL MODE DIMENSIONS L - W - H (MM): 4630 - 1780 - 1435 FUEL EFFICIENCY: 19.8 KM/L FUEL TANK CAPACITY: 50L POWER SIDE VIEW MIRRORS, BODY COLORED, TURNING SIGNAL LIGHT, MANUAL FOLDING MIRRORS **16" STEEL WHEELS** TIRES SIZE: 205/55 R16 HALOGEN HEADLAMPS FRONT FOG LAMP **BLACK WITH CHROME FRONT GRILL** FABRIC SEATS WIRELESS DOOR LOCK 9 INCH TOUCH SCREEN AUDIO SYSTEM WITH BLUETOOTH AND APPLE CARPLAY **4 SPEAKERS REAR VIEW MONITOR** MANUAL AIRCONDITIONING **REAR AC VENT** STEERING WHEEL WITH AUDIO CONTROLS LOCKING SWITCH ON PASSENGER DOOR DRIVER AIRBAG, FRONT PASSENGER AIRBAG CHROME EMBLEM AUDIO SYSTEM TIRE PRESSURE MONITOR SAFETY REGULATION KIT