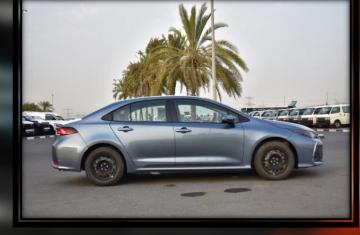

## 2023 MODEL TOYOTA COROLLA XLI 2.0L PETROL 5-SEATER AUTOMATIC

MODEL CODE – MZEA12L-GEXDBV ENGINE: M20A-FKS, 2.0L, 4-CYLINDERS MAX OUTPUT: 168 HP / 6600 RPM MAX TORQUE: 200 NM / 4400-4800 RPM CONTINUOUSLY VARIABLE TRANSMISSION (CVT) WITH 10 SPEED MANUAL SEQUENTIAL MODE DIMENSIONS L - W - H (MM): 4630 - 1780 - 1435 FUEL EFFICIENCY: 19.8 KM/L FUEL TANK CAPACITY: 50L POWER SIDE VIEW MIRRORS, BODY COLORED, TURNING SIGNAL LIGHT, MANUAL FOLDING MIRRORS **16" STEEL WHEELS** TIRES SIZE: 205/55 R16 HALOGEN HEADLAMPS FRONT FOG LAMP **BLACK WITH CHROME FRONT GRILL** FABRIC SEATS WIRELESS DOOR LOCK 9 INCH TOUCH SCREEN AUDIO SYSTEM WITH BLUETOOTH AND APPLE CARPLAY **4 SPEAKERS REAR VIEW MONITOR** MANUAL AIRCONDITIONING **REAR AC VENT** STEERING WHEEL WITH AUDIO CONTROLS LOCKING SWITCH ON PASSENGER DOOR DRIVER AIRBAG, FRONT PASSENGER AIRBAG CHROME EMBLEM AUDIO SYSTEM TIRE PRESSURE MONITOR SAFETY REGULATION KIT