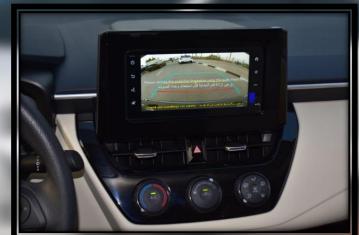

## 2023 MODEL TOYOTA COROLLA XLI 2.0L PETROL 5-SEATER AUTOMATIC

MODEL CODE – MZEA12L-GEXDBV ENGINE: M20A-FKS, 2.0L, 4-CYLINDERS MAX OUTPUT: 168 HP / 6600 RPM MAX TORQUE: 200 NM / 4400-4800 RPM CONTINUOUSLY VARIABLE TRANSMISSION (CVT) WITH 10 SPEED MANUAL SEQUENTIAL MODE DIMENSIONS L - W - H (MM): 4630 - 1780 - 1435 FUEL EFFICIENCY: 19.8 KM/L FUEL TANK CAPACITY: 50L POWER SIDE VIEW MIRRORS, BODY COLORED, TURNING SIGNAL LIGHT, MANUAL FOLDING MIRRORS **16" STEEL WHEELS** TIRES SIZE: 205/55 R16 HALOGEN HEADLAMPS FRONT FOG LAMP **BLACK WITH CHROME FRONT GRILL** FABRIC SEATS WIRELESS DOOR LOCK 9 INCH TOUCH SCREEN AUDIO SYSTEM WITH BLUETOOTH AND APPLE CARPLAY **4 SPEAKERS REAR VIEW MONITOR** MANUAL AIRCONDITIONING **REAR AC VENT** STEERING WHEEL WITH AUDIO CONTROLS LOCKING SWITCH ON PASSENGER DOOR DRIVER AIRBAG, FRONT PASSENGER AIRBAG CHROME EMBLEM AUDIO SYSTEM TIRE PRESSURE MONITOR SAFETY REGULATION KIT