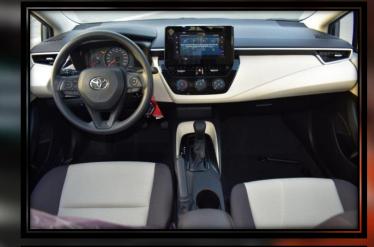

## 2023 MODEL TOYOTA COROLLA XLI 2.0L PETROL 5-SEATER AUTOMATIC

MODEL CODE – MZEA12L-GEXDBV ENGINE: M20A-FKS, 2.0L, 4-CYLINDERS MAX OUTPUT: 168 HP / 6600 RPM MAX TORQUE: 200 NM / 4400-4800 RPM CONTINUOUSLY VARIABLE TRANSMISSION (CVT) WITH 10 SPEED MANUAL SEQUENTIAL MODE DIMENSIONS L - W - H (MM): 4630 - 1780 - 1435 FUEL EFFICIENCY: 19.8 KM/L FUEL TANK CAPACITY: 50L POWER SIDE VIEW MIRRORS, BODY COLORED, TURNING SIGNAL LIGHT, MANUAL FOLDING MIRRORS **16" STEEL WHEELS** TIRES SIZE: 205/55 R16 HALOGEN HEADLAMPS FRONT FOG LAMP **BLACK WITH CHROME FRONT GRILL** FABRIC SEATS WIRELESS DOOR LOCK 9 INCH TOUCH SCREEN AUDIO SYSTEM WITH BLUETOOTH AND APPLE CARPLAY **4 SPEAKERS REAR VIEW MONITOR** MANUAL AIRCONDITIONING **REAR AC VENT** STEERING WHEEL WITH AUDIO CONTROLS LOCKING SWITCH ON PASSENGER DOOR DRIVER AIRBAG, FRONT PASSENGER AIRBAG CHROME EMBLEM AUDIO SYSTEM TIRE PRESSURE MONITOR SAFETY REGULATION KIT