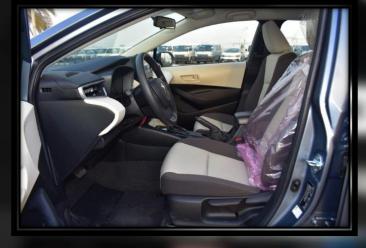

## **GALLERY - INTERIOR**

ALL-NEW

> MAX OUTPUT: 168 HP / 6600 RPM ENGINE: M20A-FKS, 2.0L, 4-CYLINDERS MAX TORQUE: 200 NM / 4400-4800 RPM