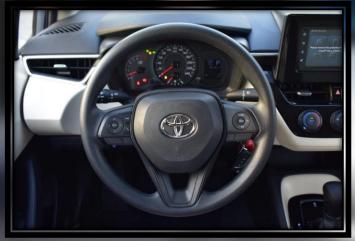

## 2023 MODEL TOYOTA COROLLA XLI 2.0L PETROL 5-SEATER AUTOMATIC

MODEL CODE – MZEA12L-GEXDBV ENGINE: M20A-FKS, 2.0L, 4-CYLINDERS MAX OUTPUT: 168 HP / 6600 RPM MAX TORQUE: 200 NM / 4400-4800 RPM CONTINUOUSLY VARIABLE TRANSMISSION (CVT) WITH 10 SPEED MANUAL SEQUENTIAL MODE DIMENSIONS L - W - H (MM): 4630 - 1780 - 1435 FUEL EFFICIENCY: 19.8 KM/L FUEL TANK CAPACITY: 50L POWER SIDE VIEW MIRRORS, BODY COLORED, TURNING SIGNAL LIGHT, MANUAL FOLDING MIRRORS **16" STEEL WHEELS** TIRES SIZE: 205/55 R16 HALOGEN HEADLAMPS FRONT FOG LAMP **BLACK WITH CHROME FRONT GRILL** FABRIC SEATS WIRELESS DOOR LOCK 9 INCH TOUCH SCREEN AUDIO SYSTEM WITH BLUETOOTH AND APPLE CARPLAY **4 SPEAKERS REAR VIEW MONITOR** MANUAL AIRCONDITIONING **REAR AC VENT** STEERING WHEEL WITH AUDIO CONTROLS LOCKING SWITCH ON PASSENGER DOOR DRIVER AIRBAG, FRONT PASSENGER AIRBAG CHROME EMBLEM AUDIO SYSTEM TIRE PRESSURE MONITOR SAFETY REGULATION KIT