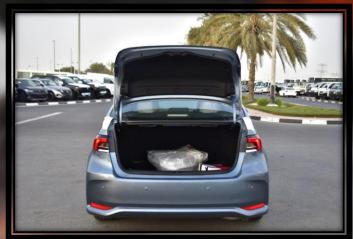

## 2023 MODEL TOYOTA COROLLA XLI 2.0L PETROL 5-SEATER AUTOMATIC

MODEL CODE – MZEA12L-GEXDBV ENGINE: M20A-FKS, 2.0L, 4-CYLINDERS MAX OUTPUT: 168 HP / 6600 RPM MAX TORQUE: 200 NM / 4400-4800 RPM CONTINUOUSLY VARIABLE TRANSMISSION (CVT) WITH 10 SPEED MANUAL SEQUENTIAL MODE DIMENSIONS L - W - H (MM): 4630 - 1780 - 1435 FUEL EFFICIENCY: 19.8 KM/L FUEL TANK CAPACITY: 50L POWER SIDE VIEW MIRRORS, BODY COLORED, TURNING SIGNAL LIGHT, MANUAL FOLDING MIRRORS **16" STEEL WHEELS** TIRES SIZE: 205/55 R16 HALOGEN HEADLAMPS FRONT FOG LAMP **BLACK WITH CHROME FRONT GRILL** FABRIC SEATS WIRELESS DOOR LOCK 9 INCH TOUCH SCREEN AUDIO SYSTEM WITH BLUETOOTH AND APPLE CARPLAY **4 SPEAKERS REAR VIEW MONITOR** MANUAL AIRCONDITIONING **REAR AC VENT** STEERING WHEEL WITH AUDIO CONTROLS LOCKING SWITCH ON PASSENGER DOOR DRIVER AIRBAG, FRONT PASSENGER AIRBAG CHROME EMBLEM AUDIO SYSTEM TIRE PRESSURE MONITOR SAFETY REGULATION KIT